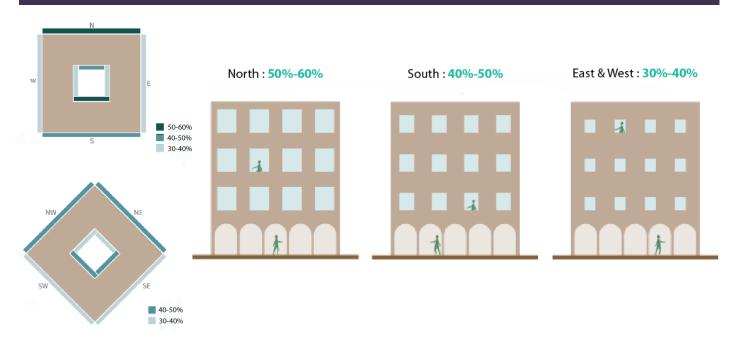

|  |
| Style                      | Signage should be an integral part of the building fasade without background.                                                                                                                                        |  |
|                            | AN BE ANYWHERE WITHIN THE WALL)                                                                                                                                                                                      |  |

PARTY WALL/ COMMON WALL

**PROPERTY 2** 

PROPERTY 1

Cornice to mark podium

## WINDOW-TO-WALL RATIOS



# PARKING FORM & LOCATION OPTION



**Underground Parking** 

Integrated Podium Parking

## INCENTIVE

#### **Incentive Scheme**

Provision of **Privately Owned Public Space – POPS** such *sikka*, pedestrian walkway, public plaza, pocket garden, and Community Facility: Additional floor area of 5 m2 for every 1 m2 provision, up to maximum 10% of total GFA

#### Provision of Shared Public Parking:

Additional floor area of 50 m2 for provision of each one (1) shared-car parking space, up to maximum 10% of total GFA

## PERMITTED USES TABLE

|                          | Type and category