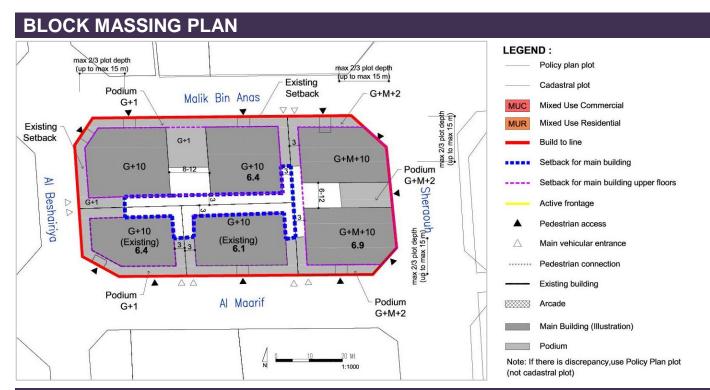

## BUILDING ENVELOPE & MASSING ILLUSTRATION

## **BLOCK FORM REGULATIONS**

| BULK REGULATIONS                                                                                                                                                                                            |                                                                                                                                                                                                                                                      |       |  |  |
|-------------------------------------------------------------------------------------------------------------------------------------------------------------------------------------------------------------|------------------------------------------------------------------------------------------------------------------------------------------------------------------------------------------------------------------------------------------------------|-------|--|--|
| Uses (as per Zoning                                                                                                                                                                                         | MUC: Mixed Use Commer                                                                                                                                                                                                                                | rcial |  |  |
| Plan)                                                                                                                                                                                                       | MUR: Mixed Use Residential                                                                                                                                                                                                                           |       |  |  |
| Height (max)                                                                                                                                                                                                | Sheraouh Street 43.2 m                                                                                                                                                                                                                               |       |  |  |
| Togue (max)                                                                                                                                                                                                 | • G+M+10<br>(Podium G+M+2)                                                                                                                                                                                                                           | (max) |  |  |
|                                                                                                                                                                                                             | Malik Bin Anas & Al<br>Maarif & Al Beshadiriya<br>Street                                                                                                                                                                                             |       |  |  |
|                                                                                                                                                                                                             | • G+10<br>(Podium G+1)                                                                                                                                                                                                                               |       |  |  |
| FAR (max)                                                                                                                                                                                                   | 6.60 (along Sheraouh (+ 5 % for corner lots)                                                                                                                                                                                                         |       |  |  |
|                                                                                                                                                                                                             | 6.10 (along Malik Bin<br>Anas & Al Maarif & Al<br>Beshadiriya Street)                                                                                                                                                                                |       |  |  |
| Building Coverage (max)                                                                                                                                                                                     | 75%                                                                                                                                                                                                                                                  |       |  |  |
| MAIN BUILDINGS                                                                                                                                                                                              |                                                                                                                                                                                                                                                      |       |  |  |
| Typology                                                                                                                                                                                                    | Attached-Podium and Tower                                                                                                                                                                                                                            |       |  |  |
| Building Placement                                                                                                                                                                                          | Setbacks as per block plan:                                                                                                                                                                                                                          |       |  |  |
|                                                                                                                                                                                                             | Sheraouh Street:  Podium: 0 m front; 0 m on sides, up to max. 2/3 plot depth (max.15 m) & 3 m for the remaining 1/3 plot depth; 3 m rear  Tower: 0 m front setback; 3 m sides; 3m rear                                                               |       |  |  |
|                                                                                                                                                                                                             | Malik Bin Anas & Al Maarif & Al Beshadiriya Street:  Podium: 0 m front; 0 m on sides, up to max. 2/3 plot depth (max.15 m) & 3 m for the remaining 1/3 plot depth; 3 m rear Tower: 3 m front setback; 3m sides; 3m rear                              |       |  |  |
| Build to Line (a set building line on a plot, measured parallel from the front and/or corner side plot line, where the structure must be located. The building facade must be located on the build-to line) | Sheraouh Str (Collector street): 100% of 0m front setback (mandatory)     Al Maarif Street: min.90% of indicated frontage at the block plan     Malik Bin Anas & Al Beshadiriya Street (Local streets): min. 80% of frontage indicated at block plan |       |  |  |
| Building Depth (max)                                                                                                                                                                                        | 10 m (single-aspect tower) 15 m (double-aspect tower) 30 m (tower with atrium) 30 m (podium with integrated parking, for plot depth minimum 45 m)                                                                                                    |       |  |  |
| Building Size                                                                                                                                                                                               | Fine grain; 30 m maximum building width or length                                                                                                                                                                                                    |       |  |  |
| Primary Active Frontage                                                                                                                                                                                     | As indicated in the plan                                                                                                                                                                                                                             |       |  |  |
| Frontage Profile                                                                                                                                                                                            | Sheraouh Street.:     Arcades (covered walkways):     2.5 m minimum width                                                                                                                                                                            |       |  |  |

|                                              | <ul><li>G+M maximum height</li><li>Located as per drawing</li></ul>                                                                                                                                                                                                                         |  |  |
|----------------------------------------------|---------------------------------------------------------------------------------------------------------------------------------------------------------------------------------------------------------------------------------------------------------------------------------------------|--|--|
|                                              | Al Maarif Street:     Colonnades (a row of colums with minimum 1 meter distance to fasade for terrace, etc)     Malik Bin Anas & Al Beshadiriya St. Fore-court; cantilever/overhang on the ground floor                                                                                     |  |  |
| Basement; Half-<br>Basement (undercroft)     | Allowed     0 m setbacks     0.5 m maximum height from street level (undercroft)                                                                                                                                                                                                            |  |  |
| ANCILLARY BUILDINGS                          |                                                                                                                                                                                                                                                                                             |  |  |
| Height (max)                                 | G                                                                                                                                                                                                                                                                                           |  |  |
| Setbacks                                     | Sides: 0 m, up to max. 2/3 plot depth (max.15 m) & 3 m for the remaining 1/3 plot depth; Rear: 3 m                                                                                                                                                                                          |  |  |
| Building Depth (max)                         | 7.5 m                                                                                                                                                                                                                                                                                       |  |  |
| SITE PLANNING                                |                                                                                                                                                                                                                                                                                             |  |  |
| Plot Size for Subdivision                    | Minimum 600 sqm                                                                                                                                                                                                                                                                             |  |  |
| Small Plot                                   | Minimum plot size of 600 sqm will allow to reach G+10, with provision of 1 undercroft and 2 basements for car parking.     For plot sizes < 600 sqm:     Allowed to be developed up to the maximum parameters set in the plan, subject to possibility of providing required parking on site |  |  |
| Open Space (min)                             | 5%                                                                                                                                                                                                                                                                                          |  |  |
| ACCESSIBILITY AND CO                         | ONNECTIVITY                                                                                                                                                                                                                                                                                 |  |  |
| Pedestrian Entry Point                       | As indicated in the plan                                                                                                                                                                                                                                                                    |  |  |
| Vehicle Access Point                         | As indicated in the plan                                                                                                                                                                                                                                                                    |  |  |
| Recommended Public<br>Access on Private Plot | n/a                                                                                                                                                                                                                                                                                         |  |  |
| PARKING                                      |                                                                                                                                                                                                                                                                                             |  |  |
| Location                                     | On-site surface parking/ undercroft/<br>basement/ podium parking/ Multi-Storey Car<br>Park (MSCP) for plot size > 2000 sqm                                                                                                                                                                  |  |  |
| Required Number of<br>Spaces                 | As per general MSDP Car Parking<br>Regulations                                                                                                                                                                                                                                              |  |  |
| Parking Waiver                               | 30% reduction in parking provision requirement                                                                                                                                                                                                                                              |  |  |