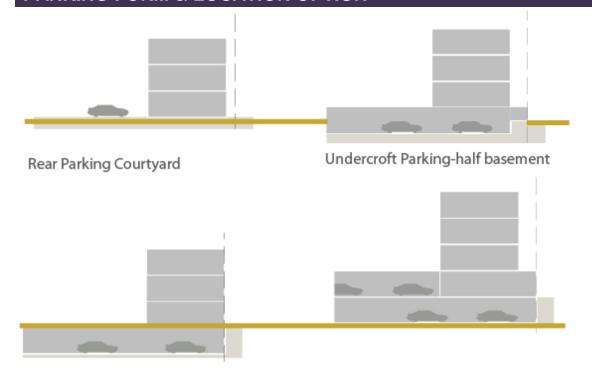

# PARKING FORM & LOCATION OPTION

**Underground Parking** 

Integrated Podium Parking