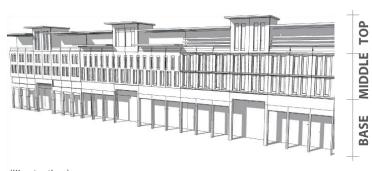

## STANDARDS

| ARCHITECTURAL STANDARD             |                                                                                                                                                                                                                                                 |  |  |  |
|------------------------------------|-------------------------------------------------------------------------------------------------------------------------------------------------------------------------------------------------------------------------------------------------|--|--|--|
| Architectural Theme/ Style         | Qatari Contemporary Style (* Refer the details to the Townscape & Architectural Guidelines for Main Streets in Qatar)                                                                                                                           |  |  |  |
| Exterior expression                | Clear building expression of a base,<br>a middle and a top                                                                                                                                                                                      |  |  |  |
|                                    | The Base Part (podium): should clearly be expressed (eg. with architrave or cornice ornament, should there is no required setback for tower that can distinguish it from the podium)                                                            |  |  |  |
|                                    | The Middle Part: Should adopt local rooted architectural language for its elements such as openings, shutters, balconies, bays etc. Should reveal the external expression of each storey                                                        |  |  |  |
|                                    | The Top Part should be marked by parapet or entablature                                                                                                                                                                                         |  |  |  |
| Minimum Building separation        | <ul> <li>6 m between two buildings with facing non-habitable rooms</li> <li>8 m between two buildings with a facing non-habitable room and a facing habitable room</li> <li>12 m between two buildings with facing habitable rooms</li> </ul>   |  |  |  |
| Party-Wall / Common Wall           | The attached building's parts should have its own wall and foundation and comply to the standard of construction and fire-safety                                                                                                                |  |  |  |
| Floor height (maximum)             | <ul> <li>Slab to slab height (mid-point):</li> <li>Ground floor: 5 m</li> <li>Ground floor with mezzanine: 6.5 m</li> <li>Typical floors (residential and other): 3.50 m</li> <li>Ground floor ancillary building: 3.50m</li> </ul>             |  |  |  |
| Building Orientation               | <ul> <li>All the fasade's elements (windows, doors, balcony, bay window, etc) should respect the streets based on their hierarchy.</li> <li>Primary fasade should orientate to the highway /expressway/ collector/ arterial streets.</li> </ul> |  |  |  |
| Active frontage features           | Entrances, <i>madkhal</i> , lobbies, window openings, arcades, porches etc                                                                                                                                                                      |  |  |  |
| Active chamfer at the intersection | The chamfer side should be activated by providing main access for people and designing active frontage/fasade or small landscaped area with public                                                                                              |  |  |  |