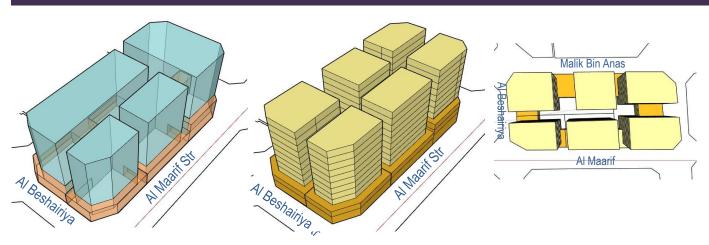

## **BUILDING TYPOLOGY: ATTACHED-PODIUM AND TOWER**

## **BUILDING TYPOLOGY**

Malik Bin Anas & Al Beshadiriya Street (Local Streets)