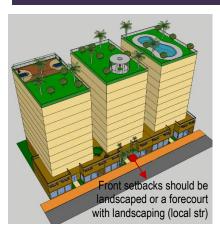

## LANDSCAPE & ACTIVATE CHAMFER SIDE AT THE INTERSECTION

Activate chamfer-sides by provision of openings (windows, doors), entrance for people or landscaped gardens

|                            | facilities such as benches, public art, small lawn area, etc                                                                                                                                                         |  |
|----------------------------|----------------------------------------------------------------------------------------------------------------------------------------------------------------------------------------------------------------------|--|
| Building Material          | Avoid excessive use of glass-wall     Use the low environmental impact materials, that conform to ISO 14025, 14040, 14044, and EN 15804 or ISO 21930                                                                 |  |
| Window-to-Wall Ratios      | Refer to the diagrams                                                                                                                                                                                                |  |
| LANDSCAPE STANDARD         |                                                                                                                                                                                                                      |  |
| Forecourt                  | For buildings along the secondary streets, the forecourts should have small green space for landscape                                                                                                                |  |
| Barrier/fences             | Street side: not allowed<br>Sides and rear: transparent where<br>possible; maximum height 2.5m                                                                                                                       |  |
| Green Roof                 | 50% area of the podium and the roof-<br>top should be landscaped with<br>dominant soft-scape (trees, plants,<br>urban farming etc)                                                                                   |  |
| ACCESSIBILITY STANDAR      | RD                                                                                                                                                                                                                   |  |
| Pedestrian access          | <ul> <li>Main building entrances should be oriented to the side indicated on the plan.</li> <li>Pedestrian Access on the plan indicates the side for main pedestrian access, not the approximate location</li> </ul> |  |
| Vehicle egress and ingress | Main Vehicular Access on the plan<br>indicates the side and approximate<br>location of the access, subject to<br>site planning and transportation<br>constraints.                                                    |  |
| SIGNAGE                    |                                                                                                                                                                                                                      |  |
| Style                      | Signage should be an integral part of the building fasade without background.                                                                                                                                        |  |
|                            | AN BE ANYWHERE WITHIN THE WALL)                                                                                                                                                                                      |  |