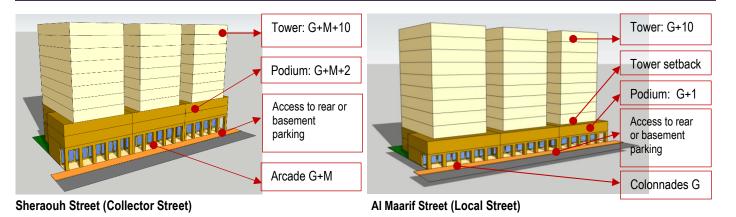

## BUILDING ENVELOPE & MASSING ILLUSTRATION

## **BUILDING TYPOLOGY: ATTACHED-PODIUM AND TOWER**

## **BLOCK FORM REGULATIONS**

| BULK REGULATIONS                                                                                                                                                                                            |                                                                                                                                                                                                                                                      |       |  |  |
|-------------------------------------------------------------------------------------------------------------------------------------------------------------------------------------------------------------|------------------------------------------------------------------------------------------------------------------------------------------------------------------------------------------------------------------------------------------------------|-------|--|--|
| Uses (as per Zoning                                                                                                                                                                                         | MUC: Mixed Use Commer                                                                                                                                                                                                                                | rcial |  |  |
| Plan)                                                                                                                                                                                                       | MUR: Mixed Use Residential                                                                                                                                                                                                                           |       |  |  |
| Height (max)                                                                                                                                                                                                | Sheraouh Street 43.2 m                                                                                                                                                                                                                               |       |  |  |
| Togue (max)                                                                                                                                                                                                 | • G+M+10<br>(Podium G+M+2)                                                                                                                                                                                                                           | (max) |  |  |
|                                                                                                                                                                                                             | Malik Bin Anas & Al<br>Maarif & Al Beshadiriya<br>Street                                                                                                                                                                                             |       |  |  |
|                                                                                                                                                                                                             | • G+10<br>(Podium G+1)                                                                                                                                                                                                                               |       |  |  |
| FAR (max)                                                                                                                                                                                                   | 6.60 (along Sheraouh (+ 5 % for corner lots)                                                                                                                                                                                                         |       |  |  |
|                                                                                                                                                                                                             | 6.10 (along Malik Bin<br>Anas & Al Maarif & Al<br>Beshadiriya Street)                                                                                                                                                                                |       |  |  |
| Building Coverage (max)                                                                                                                                                                                     | 75%                                                                                                                                                                                                                                                  |       |  |  |
| MAIN BUILDINGS                                                                                                                                                                                              |                                                                                                                                                                                                                                                      |       |  |  |
| Typology                                                                                                                                                                                                    | Attached-Podium and Tower                                                                                                                                                                                                                            |       |  |  |
| Building Placement                                                                                                                                                                                          | Setbacks as per block plan:                                                                                                                                                                                                                          |       |  |  |
|                                                                                                                                                                                                             | Sheraouh Street:  Podium: 0 m front; 0 m on sides, up to max. 2/3 plot depth (max.15 m) & 3 m for the remaining 1/3 plot depth; 3 m rear  Tower: 0 m front setback; 3 m sides; 3m rear                                                               |       |  |  |
|                                                                                                                                                                                                             | Malik Bin Anas & Al Maarif & Al Beshadiriya Street:  Podium: 0 m front; 0 m on sides, up to max. 2/3 plot depth (max.15 m) & 3 m for the remaining 1/3 plot depth; 3 m rear Tower: 3 m front setback; 3m sides; 3m rear                              |       |  |  |
| Build to Line (a set building line on a plot, measured parallel from the front and/or corner side plot line, where the structure must be located. The building facade must be located on the build-to line) | Sheraouh Str (Collector street): 100% of 0m front setback (mandatory)     Al Maarif Street: min.90% of indicated frontage at the block plan     Malik Bin Anas & Al Beshadiriya Street (Local streets): min. 80% of frontage indicated at block plan |       |  |  |
| Building Depth (max)                                                                                                                                                                                        | 10 m (single-aspect tower) 15 m (double-aspect tower) 30 m (tower with atrium) 30 m (podium with integrated parking, for plot depth minimum 45 m)                                                                                                    |       |  |  |
| Building Size                                                                                                                                                                                               | Fine grain; 30 m maximum building width or length                                                                                                                                                                                                    |       |  |  |
| Primary Active Frontage                                                                                                                                                                                     | As indicated in the plan                                                                                                                                                                                                                             |       |  |  |
| Frontage Profile                                                                                                                                                                                            | Sheraouh Street.:     Arcades (covered walkways):     2.5 m minimum width                                                                                                                                                                            |       |  |  |

|                                              | <ul><li>G+M maximum height</li><li>Located as per drawing</li></ul>                                                                                                                                                                                                                         |  |  |
|----------------------------------------------|---------------------------------------------------------------------------------------------------------------------------------------------------------------------------------------------------------------------------------------------------------------------------------------------|--|--|
|                                              | Al Maarif Street:     Colonnades (a row of colums with minimum 1 meter distance to fasade for terrace, etc)     Malik Bin Anas & Al Beshadiriya St. Fore-court; cantilever/overhang on the ground floor                                                                                     |  |  |
| Basement; Half-<br>Basement (undercroft)     | Allowed     0 m setbacks     0.5 m maximum height from street level (undercroft)                                                                                                                                                                                                            |  |  |
| ANCILLARY BUILDINGS                          |                                                                                                                                                                                                                                                                                             |  |  |
| Height (max)                                 | G                                                                                                                                                                                                                                                                                           |  |  |
| Setbacks                                     | Sides: 0 m, up to max. 2/3 plot depth (max.15 m) & 3 m for the remaining 1/3 plot depth; Rear: 3 m                                                                                                                                                                                          |  |  |
| Building Depth (max)                         | 7.5 m                                                                                                                                                                                                                                                                                       |  |  |
| SITE PLANNING                                |                                                                                                                                                                                                                                                                                             |  |  |
| Plot Size for Subdivision                    | Minimum 600 sqm                                                                                                                                                                                                                                                                             |  |  |
| Small Plot                                   | Minimum plot size of 600 sqm will allow to reach G+10, with provision of 1 undercroft and 2 basements for car parking.     For plot sizes < 600 sqm:     Allowed to be developed up to the maximum parameters set in the plan, subject to possibility of providing required parking on site |  |  |
| Open Space (min)                             | 5%                                                                                                                                                                                                                                                                                          |  |  |
| ACCESSIBILITY AND CO                         | ONNECTIVITY                                                                                                                                                                                                                                                                                 |  |  |
| Pedestrian Entry Point                       | As indicated in the plan                                                                                                                                                                                                                                                                    |  |  |
| Vehicle Access Point                         | As indicated in the plan                                                                                                                                                                                                                                                                    |  |  |
| Recommended Public<br>Access on Private Plot | n/a                                                                                                                                                                                                                                                                                         |  |  |
| PARKING                                      |                                                                                                                                                                                                                                                                                             |  |  |
| Location                                     | On-site surface parking/ undercroft/<br>basement/ podium parking/ Multi-Storey Car<br>Park (MSCP) for plot size > 2000 sqm                                                                                                                                                                  |  |  |
| Required Number of<br>Spaces                 | As per general MSDP Car Parking<br>Regulations                                                                                                                                                                                                                                              |  |  |
| Parking Waiver                               | 30% reduction in parking provision requirement                                                                                                                                                                                                                                              |  |  |