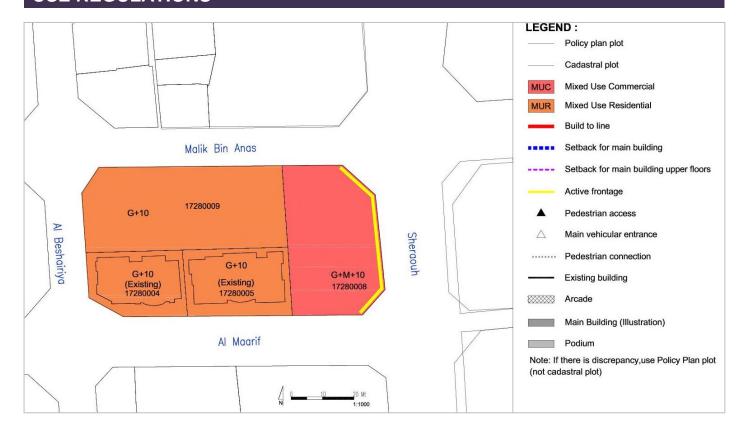

## **USE REGULATIONS**

| GENERAL                      | USE MIX                                     |                 |                                                          |                                        |                                    |
|------------------------------|---------------------------------------------|-----------------|----------------------------------------------------------|----------------------------------------|------------------------------------|
| Zoning Category  Zoning Code |                                             | Commercial      | Commercial Mixed Use Commercial Residential  COM MUC MUR |                                        | Residential                        |
|                              |                                             | СОМ             |                                                          |                                        | RES                                |
| Minimum re                   | equired number of use type*                 | 1               | 2                                                        | 2                                      | 1                                  |
|                              | Commercial<br>Retail, Office                | <b>*</b>        | <b>V</b>                                                 | ✓                                      | *                                  |
| Use Type per                 | Residential<br>Flats, Apartments            | *               | ✓                                                        | <b>*</b>                               | $\overline{\mathbf{V}}$            |
| Zoning<br>Category           | Hospitality Hotels, Serviced Apartments     | <b>√</b> *      | ✓                                                        | <b>√</b> *                             | ✓                                  |
|                              | Complementary<br>(See Permitted Uses Table) | ✓               | ✓                                                        | ✓                                      | ✓                                  |
|                              | Examples                                    | Mall, souq etc. | Commercial with mixed use, strips                        | Residential with retail/office, hotels | Residential blocks, towers, houses |

Uses mix: ☑ Required; ✓ Allowed; ➤ Not allowed; \* Allow to be substituted with Hospitality Use Type

| USE SPLIT                                        |            |                        |            |  |
|--------------------------------------------------|------------|------------------------|------------|--|
| MUC: Mixed Use Commercial                        | Use        | Allowed Floor Location | GFA split  |  |
| Commercial (retail/office)                       | <b>✓</b> * | All                    | 51 % min   |  |
| Residential                                      | ✓          | Tower level            | 49% max    |  |
| Hospitality                                      | ✓          | All                    | -          |  |
| Complementary (community facilities, sport, etc) | ✓          | Podium level           | 20% max    |  |
| MUR: Mixed Use Residential                       |            |                        |            |  |
| Commercial (retail/office)                       | <b>✓</b> * | Ground floor level     | 2.50 % max |  |
| Residential                                      | ✓          | All                    | 77.5 % min |  |
| Hospitality                                      | ✓          | All                    | -          |  |
| Complementary (community facilities, sport, etc) | ✓          | All                    | 20 % max   |  |

Uses mix: ☑ Required; ✓ Allowed; ➤ Not allowed; \* Allow to be substituted with Hospitality Use Type

| oses mix: Markequired; Allowed; Allowed |                                                                                                                                                                                                                                                                                                                                                    |  |  |
|--------------------------------------------------------------------------------------------------------------------------------------------------------------------------------------------------------------------------------------------------------------------------------------------------------------------------------------------------------------------------------------------------------------------------------------------------------------------------------------------------------------------------------------------------------------------------------------------------------------------------------------------------------------------------------------------------------------------------------------------------------------------------------------------------------------------------------------------------------------------------------------------------------------------------------------------------------------------------------------------------------------------------------------------------------------------------------------------------------------------------------------------------------------------------------------------------------------------------------------------------------------------------------------------------------------------------------------------------------------------------------------------------------------------------------------------------------------------------------------------------------------------------------------------------------------------------------------------------------------------------------------------------------------------------------------------------------------------------------------------------------------------------------------------------------------------------------------------------------------------------------------------------------------------------------------------------------------------------------------------------------------------------------------------------------------------------------------------------------------------------------|----------------------------------------------------------------------------------------------------------------------------------------------------------------------------------------------------------------------------------------------------------------------------------------------------------------------------------------------------|--|--|
| SPECIFIC USE REGULATIONS                                                                                                                                                                                                                                                                                                                                                                                                                                                                                                                                                                                                                                                                                                                                                                                                                                                                                                                                                                                                                                                                                                                                                                                                                                                                                                                                                                                                                                                                                                                                                                                                                                                                                                                                                                                                                                                                                                                                                                                                                                                                                                       |                                                                                                                                                                                                                                                                                                                                                    |  |  |
| Permitted uses                                                                                                                                                                                                                                                                                                                                                                                                                                                                                                                                                                                                                                                                                                                                                                                                                                                                                                                                                                                                                                                                                                                                                                                                                                                                                                                                                                                                                                                                                                                                                                                                                                                                                                                                                                                                                                                                                                                                                                                                                                                                                                                 | See Permitted Uses Table (page 4)                                                                                                                                                                                                                                                                                                                  |  |  |
| Recommended Uses                                                                                                                                                                                                                                                                                                                                                                                                                                                                                                                                                                                                                                                                                                                                                                                                                                                                                                                                                                                                                                                                                                                                                                                                                                                                                                                                                                                                                                                                                                                                                                                                                                                                                                                                                                                                                                                                                                                                                                                                                                                                                                               | Type of commercial in MUC: Establishments and offices with goods or services that cater citywide (ie. main offices) and complementary to the cultural facilities in the Downtown area Type of commercial in MUR: Domestic or Local Commercial- Retail (ie.convenient store, hairdresser, salon, tailor, specialty shop, laundry, bakery, cafe etc) |  |  |
| Not permitted uses                                                                                                                                                                                                                                                                                                                                                                                                                                                                                                                                                                                                                                                                                                                                                                                                                                                                                                                                                                                                                                                                                                                                                                                                                                                                                                                                                                                                                                                                                                                                                                                                                                                                                                                                                                                                                                                                                                                                                                                                                                                                                                             | All other uses not listed in the General Permitted Uses Table (e.g. garage/car repair/heavy industry etc)                                                                                                                                                                                                                                          |  |  |
| Active Frontage Uses                                                                                                                                                                                                                                                                                                                                                                                                                                                                                                                                                                                                                                                                                                                                                                                                                                                                                                                                                                                                                                                                                                                                                                                                                                                                                                                                                                                                                                                                                                                                                                                                                                                                                                                                                                                                                                                                                                                                                                                                                                                                                                           | Percentage: For marked-sides as Active Frontages, min. 60% frontage required as Active Uses                                                                                                                                                                                                                                                        |  |  |
|                                                                                                                                                                                                                                                                                                                                                                                                                                                                                                                                                                                                                                                                                                                                                                                                                                                                                                                                                                                                                                                                                                                                                                                                                                                                                                                                                                                                                                                                                                                                                                                                                                                                                                                                                                                                                                                                                                                                                                                                                                                                                                                                | Retail, Shops, Food and Beverage (F&B), Offices, Services, Hotels, Government Offices, Clinics, Community Centres, Libraries, etc                                                                                                                                                                                                                  |  |  |