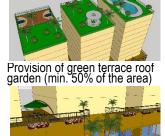

|                            | facilities such as benches, public art, small lawn area, etc                                                                                                                                                         |  |
|----------------------------|----------------------------------------------------------------------------------------------------------------------------------------------------------------------------------------------------------------------|--|
| Building Material          | Avoid excessive use of glass-wall     Use the low environmental impact materials, that conform to ISO 14025, 14040, 14044, and EN 15804 or ISO 21930                                                                 |  |
| Window-to-Wall Ratios      | Refer to the diagrams                                                                                                                                                                                                |  |
| LANDSCAPE STANDARD         |                                                                                                                                                                                                                      |  |
| Forecourt                  | For buildings along the secondary streets, the forecourts should have small green space for landscape                                                                                                                |  |
| Barrier/fences             | Street side: not allowed<br>Sides and rear: transparent where<br>possible; maximum height 2.5m                                                                                                                       |  |
| Green Roof                 | 50% area of the podium and the roof-<br>top should be landscaped with<br>dominant soft-scape (trees, plants,<br>urban farming etc)                                                                                   |  |
| ACCESSIBILITY STANDAR      | RD                                                                                                                                                                                                                   |  |
| Pedestrian access          | <ul> <li>Main building entrances should be oriented to the side indicated on the plan.</li> <li>Pedestrian Access on the plan indicates the side for main pedestrian access, not the approximate location</li> </ul> |  |
| Vehicle egress and ingress | Main Vehicular Access on the plan<br>indicates the side and approximate<br>location of the access, subject to<br>site planning and transportation<br>constraints.                                                    |  |
| SIGNAGE                    |                                                                                                                                                                                                                      |  |
| Style                      | Signage should be an integral part of the building fasade without background.                                                                                                                                        |  |
|                            | AN BE ANYWHERE WITHIN THE WALL)                                                                                                                                                                                      |  |