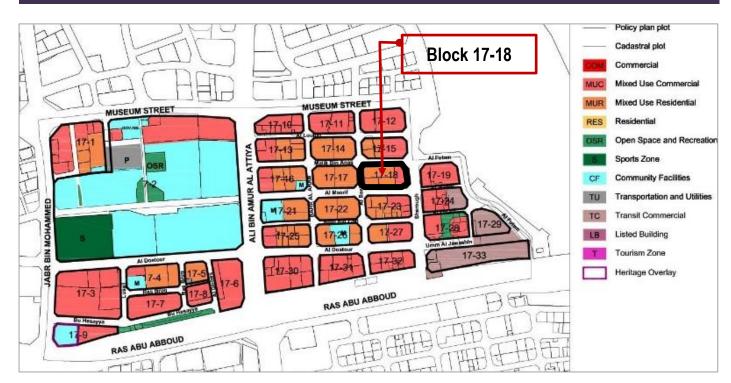

# **ZONING PLAN**



## **USE REGULATIONS**



| GENERAL                      | USE MIX                                     |                 |                                                          |                                        |                                    |
|------------------------------|---------------------------------------------|-----------------|----------------------------------------------------------|----------------------------------------|------------------------------------|
| Zoning Category  Zoning Code |                                             | Commercial      | Commercial Mixed Use Commercial Residential  COM MUC MUR |                                        | Residential                        |
|                              |