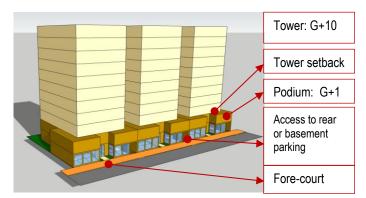

## **BLOCK FORM REGULATIONS**

| BULK REGULATIONS                                                                                                                                                                                            |                                                                                                                                                                                                                                                      |       |  |  |
|-------------------------------------------------------------------------------------------------------------------------------------------------------------------------------------------------------------|------------------------------------------------------------------------------------------------------------------------------------------------------------------------------------------------------------------------------------------------------|-------|--|--|
| Uses (as per Zoning                                                                                                                                                                                         | MUC: Mixed Use Commer                                                                                                                                                                                                                                | rcial |  |  |
| Plan)                                                                                                                                                                                                       | MUR: Mixed Use Residential                                                                                                                                                                                                                           |       |  |  |
| Height (max)                                                                                                                                                                                                | Sheraouh Street 43.2 m                                                                                                                                                                                                                               |       |  |  |
| Togue (max)                                                                                                                                                                                                 | • G+M+10<br>(Podium G+M+2)                                                                                                                                                                                                                           | (max) |  |  |
|                                                                                                                                                                                                             | Malik Bin Anas & Al<br>Maarif & Al Beshadiriya<br>Street                                                                                                                                                                                             |       |  |  |
|                                                                                                                                                                                                             | • G+10<br>(Podium G+1)                                                                                                                                                                                                                               |       |  |  |
| FAR (max)                                                                                                                                                                                                   | 6.60 (along Sheraouh (+ 5 % for corner lots)                                                                                                                                                                                                         |       |  |  |
|                                                                                                                                                                                                             | 6.10 (along Malik Bin<br>Anas & Al Maarif & Al<br>Beshadiriya Street)                                                                                                                                                                                |       |  |  |
| Building Coverage (max)                                                                                                                                                                                     | 75%                                                                                                                                                                                                                                                  |       |  |  |
| MAIN BUILDINGS                                                                                                                                                                                              |                                                                                                                                                                                                                                                      |       |  |  |
| Typology                                                                                                                                                                                                    | Attached-Podium and Tower                                                                                                                                                                                                                            |       |  |  |
| Building Placement                                                                                                                                                                                          | Setbacks as per block plan:                                                                                                                                                                                                                          |       |  |  |
|                                                                                                                                                                                                             | Sheraouh Street:  Podium: 0 m front; 0 m on sides, up to max. 2/3 plot depth (max.15 m) & 3 m for the remaining 1/3 plot depth; 3 m rear  Tower: 0 m front setback; 3 m sides; 3m rear                                                               |       |  |  |
|                                                                                                                                                                                                             | Malik Bin Anas & Al Maarif & Al Beshadiriya Street:  Podium: 0 m front; 0 m on sides, up to max. 2/3 plot depth (max.15 m) & 3 m for the remaining 1/3 plot depth; 3 m rear Tower: 3 m front setback; 3m sides; 3m rear                              |       |  |  |
| Build to Line (a set building line on a plot, measured parallel from the front and/or corner side plot line, where the structure must be located. The building facade must be located on the build-to line) | Sheraouh Str (Collector street): 100% of 0m front setback (mandatory)     Al Maarif Street: min.90% of indicated frontage at the block plan     Malik Bin Anas & Al Beshadiriya Street (Local streets): min. 80% of frontage indicated at block plan |       |  |  |
| Building Depth (max)                                                                                                                                                                                        | 10 m (single-aspect tower) 15 m (double-aspect tower) 30 m (tower with atrium) 30 m (podium with integrated parking, for plot depth minimum 45 m)                                                                                                    |       |  |  |
| Building Size                                                                                                                                                                                               | Fine grain; 30 m maximum building width or length                                                                                                                                                                                                    |       |  |  |
| Primary Active Frontage                                                                                                                                                                                     | As indicated in the plan                                                                                                                                                                                                                             |       |  |  |
| Frontage Profile                                                                                                                                                                                            | Sheraouh Street.:     Arcades (covered walkways):     2.5 m minimum width                                                                                                                                                                            |       |  |  |

|                                              | <ul><li>G+M maximum height</li><li>Located as per drawing</li></ul>                                                                                                                                                                                                                         |  |  |
|----------------------------------------------|---------------------------------------------------------------------------------------------------------------------------------------------------------------------------------------------------------------------------------------------------------------------------------------------|--|--|
|                                              | Al Maarif Street:     Colonnades (a row of colums with minimum 1 meter distance to fasade for terrace, etc)     Malik Bin Anas & Al Beshadiriya St. Fore-court; cantilever/overhang on the ground floor                                                                                     |  |  |
| Basement; Half-<br>Basement (undercroft)     | Allowed     0 m setbacks     0.5 m maximum height from street level (undercroft)                                                                                                                                                                                                            |  |  |
| ANCILLARY BUILDINGS                          |                                                                                                                                                                                                                                                                                             |  |  |
| Height (max)                                 | G                                                                                                                                                                                                                                                                                           |  |  |
| Setbacks                                     | Sides: 0 m, up to max. 2/3 plot depth (max.15 m) & 3 m for the remaining 1/3 plot depth; Rear: 3 m                                                                                                                                                                                          |  |  |
| Building Depth (max)                         | 7.5 m                                                                                                                                                                                                                                                                                       |  |  |
| SITE PLANNING                                |                                                                                                                                                                                                                                                                                             |  |  |
| Plot Size for Subdivision                    | Minimum 600 sqm                                                                                                                                                                                                                                                                             |  |  |
| Small Plot                                   | Minimum plot size of 600 sqm will allow to reach G+10, with provision of 1 undercroft and 2 basements for car parking.     For plot sizes < 600 sqm:     Allowed to be developed up to the maximum parameters set in the plan, subject to possibility of providing required parking on site |  |  |
| Open Space (min)                             | 5%                                                                                                                                                                                                                                                                                          |  |  |
| ACCESSIBILITY AND CO                         | ONNECTIVITY                                                                                                                                                                                                                                                                                 |  |  |
| Pedestrian Entry Point                       | As indicated in the plan                                                                                                                                                                                                                                                                    |  |  |
| Vehicle Access Point                         | As indicated in the plan                                                                                                                                                                                                                                                                    |  |  |
| Recommended Public<br>Access on Private Plot | n/a                                                                                                                                                                                                                                                                                         |  |  |
| PARKING                                      |                                                                                                                                                                                                                                                                                             |  |  |
| Location                                     | On-site surface parking/ undercroft/<br>basement/ podium parking/ Multi-Storey Car<br>Park (MSCP) for plot size > 2000 sqm                                                                                                                                                                  |  |  |
| Required Number of<br>Spaces                 | As per general MSDP Car Parking<br>Regulations                                                                                                                                                                                                                                              |  |  |
| Parking Waiver                               | 30% reduction in parking provision requirement                                                                                                                                                                                                                                              |  |  |

## **BUILDING TYPOLOGY**

Malik Bin Anas & Al Beshadiriya Street (Local Streets)