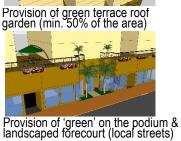

|                            | facilities such as benches, public art, small lawn area, etc                                                                                                                                                         |  |
|----------------------------|----------------------------------------------------------------------------------------------------------------------------------------------------------------------------------------------------------------------|--|
| Building Material          | Avoid excessive use of glass-wall     Use the low environmental impact materials, that conform to ISO 14025, 14040, 14044, and EN 15804 or ISO 21930                                                                 |  |
| Window-to-Wall Ratios      | Refer to the diagrams                                                                                                                                                                                                |  |
| LANDSCAPE STANDARD         |                                                                                                                                                                                                                      |  |
| Forecourt                  | For buildings along the secondary streets, the forecourts should have small green space for landscape                                                                                                                |  |
| Barrier/fences             | Street side: not allowed<br>Sides and rear: transparent where<br>possible; maximum height 2.5m                                                                                                                       |  |
| Green Roof                 | 50% area of the podium and the roof-<br>top should be landscaped with<br>dominant soft-scape (trees, plants,<br>urban farming etc)                                                                                   |  |
| ACCESSIBILITY STANDAR      | RD                                                                                                                                                                                                                   |  |
| Pedestrian access          | <ul> <li>Main building entrances should be oriented to the side indicated on the plan.</li> <li>Pedestrian Access on the plan indicates the side for main pedestrian access, not the approximate location</li> </ul> |  |
| Vehicle egress and ingress | Main Vehicular Access on the plan<br>indicates the side and approximate<br>location of the access, subject to<br>site planning and transportation<br>constraints.                                                    |  |
| SIGNAGE                    |                                                                                                                                                                                                                      |  |
| Style                      | Signage should be an integral part of the building fasade without background.                                                                                                                                        |  |
|                            | AN BE ANYWHERE WITHIN THE WALL)                                                                                                                                                                                      |  |